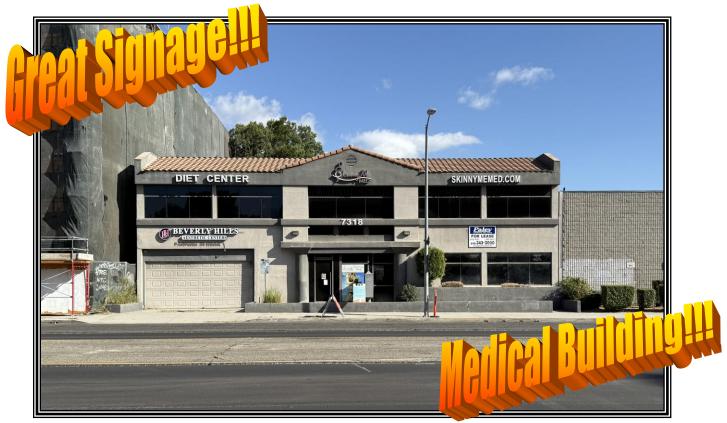

## Prime "Canoga Park" Office/Medical Building for Lease 7318 TOPANGA CANYON BOULEVARD

**LOCATION:** 7318 Topanga Canyon Blvd., Canoga Park, Ca 91303

**SIZE/RENTAL RATE:** 4,000 +/- sq. ft. @ \$3.00 per sq. ft., Gross

**TERM:** Negotiable

**AVAILABLE:** 30 Days Notice

**PARKING:** Gated Rear Lot along with ample Street Parking

**COMMENTS:** \*Excellent street visibility & signage available!!!

\*Ground Floor Unit!!!

\*Excellent pride of ownership building

\*Easy access to the 101 & 118 freeways

\*Ideal for most medical uses!!!

\*Renovated Interior

\*Fully equipped medical unit with multiple treatment

rooms